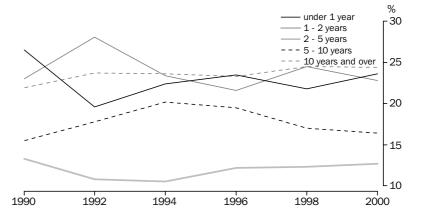

Of the 239,100 persons who changed their full-time or part-time status, the majority (66%) had changed from part-time work in February 1999 to full-time work in 2000.

DURATION OF CURRENT

The proportion of persons who had been in their current job for less than one year increased from 22% in 1998 to 24% in 2000.

#### WORKING AT FEBRUARY 2000, DURATION OF CURRENT JOB

Some 2,096,000 persons were working in February 2000 and had been in their current job for less than one year. A high proportion of persons in the Accommodation, cafes and restaurants industry had worked in their current job for less than one year (36%). There was a low proportion of such persons in Agriculture, forestry and fishing (14%).