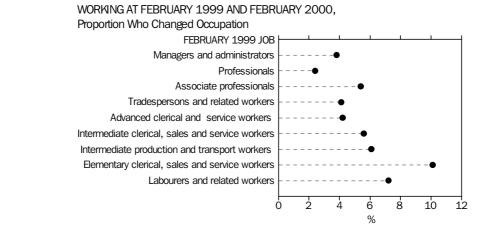

#### OCCUPATION

There were 8,037,000 persons who were working in both February 1999 and February 2000. Of those, 84% had remained in their current job for one year or more (and therefore had not changed their occupation), 11% had changed their job but not their occupation major group, and 5% had changed both their job and their occupation major group. That is, 95% of these persons remained in the same occupation major group.

Professionals were most likely to have stayed in the same occupation (97%), whereas Elementary clerical, sales and service workers were least likely (90%).

Of the 75,100 Elementary clerical, sales and service workers who changed their occupation between February 1999 and February 2000, 40% became Intermediate

OCCUPATION continued

clerical, sales and service workers, and a further 17% became Labourers and related workers.

FULL-TIME OR PART-TIMEOf the 8,037,000 persons who were working in February 1999 and in February 2000,STATUS5,931,100 (74%) were working full-time at both points in time. A further 22% were<br/>working part-time at both points in time and 3% had changed their full-time or part-time<br/>status.