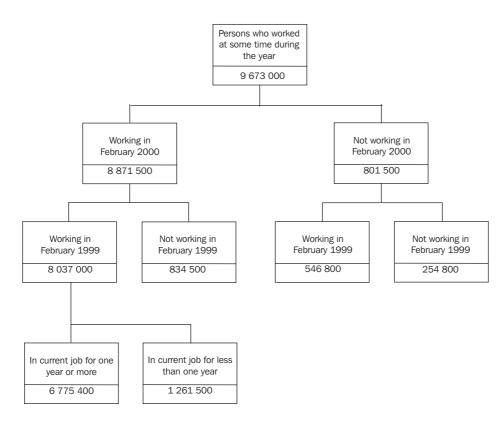

## SUMMARY OF FINDINGS

OVERVIEW

An estimated 9,673,000 persons aged 15–69 years had worked at some time during the year ending February 2000. Of these persons, 92% were working in February 2000, with the balance either looking for work (3%) or not in the labour force (5%).

Of the 8,871,500 persons working in February 2000:

- 76% had a duration in their current job of one year or more. That is, they had been in their current job for the whole year;
- 15% had a duration in their current job of less than one year and had worked in a
  previous job during the year. That is, they had changed jobs during the year; and
- 8% had a duration of less than one year and had not had a previous job during the year. That is, they had started their current job during the year and had no previous job during the year.

Of the 1,362,200 persons working in February 2000 who had changed jobs during the year:

- 42% had changed industry from previous to current job; and
- 34% had changed occupation from previous to current job.