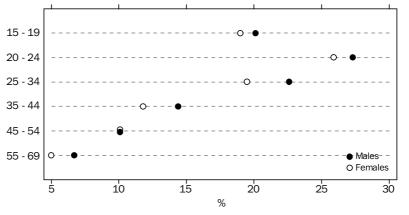

Persons aged 20–24 years were most likely to be job mobile (27%), whereas those aged 55–69 years were least likely to be job mobile (6%).